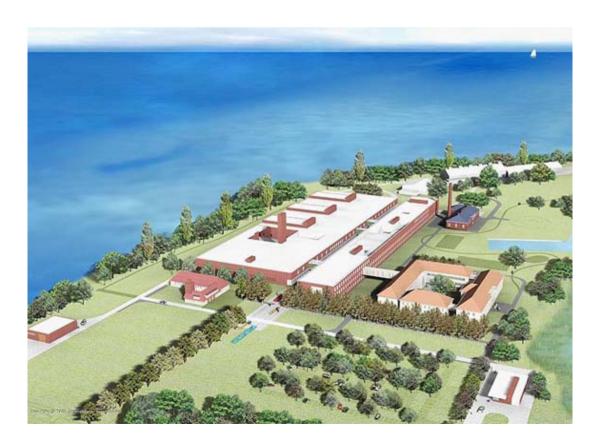

# "Friedrich-Loeffler-Institute" Federal Research Institute for Animal Health (Island of Riems) – One of the World's Most Modern Research Centre for Virology