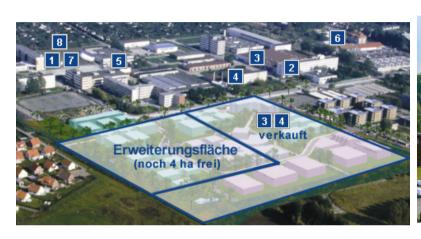

# Technology Park Greifswald

### Technology Park Greifswald

- 1 Technologiezentrum Vorpommern
- Nokia Siemens Networks GmbH & Co. KG 6
- 6 DEN GmbH

3 ml&s GmbH & Co. KG

7 Litec - LLL GmbH

**CZIOTEC GmbH** 

4 Solon Nord GmbH

8 GATRON GmbH